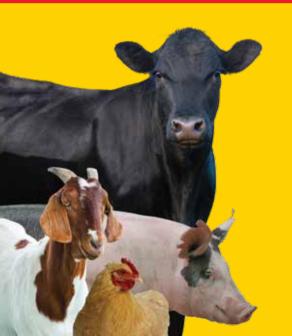

## Vitamins & Electrolytes

Water Soluble Premix of Vitamins & Electrolytes for Cattle, Horses, Goats, Sheep, Swine & Poultry of All Classes.

NET WT: 8oz.(226.8g)

| Guaranteed Analysis          | Per 8 oz. | Per lb.      |
|------------------------------|-----------|--------------|
| Sodium (min)                 | 32        | 32.0%        |
| Sodium (max)                 | 37        | 37.0%        |
| Potassium (min)              | 2.0       | 2.0%         |
| Vitamin A (min)              | 2,500,000 | 5,000,000 IU |
| Vitamin D <sub>3</sub> (min) | 1,000,000 | 2,000,000 IU |
| Vitamin E (min)              | 1,000     | 2,000 IU     |
| Vitamin B-12 (min)           | 2.5       | 5.0 Mg       |
| Riboflavin (min)             | 750       | 1,500 Mg     |
| d-Pantothenic Acid (min)     | 1,250     | 2,500 Mg     |
| Niacin (min)                 | 2,500     | 5,000 Mg     |
| Menadione (min)              | 1,000     | 2,000 Mg     |
| Folic Acid (min)             | 65        | 130 Mg       |
| Thiamine (min)               | 250       | 500 Mg       |
| Pyridoxine (min)             | 250       | 500 Mg       |
| Ascorbic Acid (min)          | 3,750     | 7,500 Mg     |